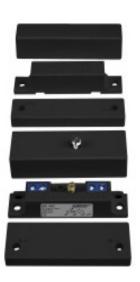

MC 440 is a surface mount magnetic contact with NC function and 4 screw terminals. It can be used in both alarm and access control systems for monitoring e.g. doors and windows against unauthorized opening. It is equipped with tamper protection. The magnetic contact has a wide gap which allows for installation on most materials such as wood, plastic, aluminium and steel. Enclosed are plastic spacers for installation on steel. The contact can be supplemented with different accessories such as brackets and extra strong magnets. If additional spacers are needed use MC 400-6

#### ORDERING INFORMATION

ModelDescriptionMC 440-BLMC 440 black design