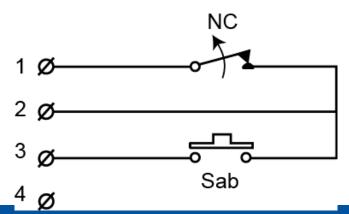

MC 440 is a surface mount magnetic contact with NC function and 4 screw terminals. It can be used in both alarm and access control systems for monitoring e.g. doors and windows against unauthorized opening. It is equipped with tamper protection. The magnetic contact has a wide gap which allows for installation on most materials such as wood, plastic, aluminium and steel. Enclosed are plastic spacers for installation on steel. The contact can be supplemented with different accessories such as brackets and extra strong magnets. If additional spacers are needed use MC 400-6