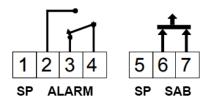

## **Related products and accessories**

| HB 205<br>Personal Attack<br>Button, single<br>momentary<br>push-button   | 1 2 3 4 5 6 7   SP ALARM SP SAB   |
|---------------------------------------------------------------------------|-----------------------------------|
| HB 205-L<br>Personal Attack<br>Button, single<br>momentary<br>push-button | 1 2 3 4 5 6 7<br>- + ALARM SP SAB |