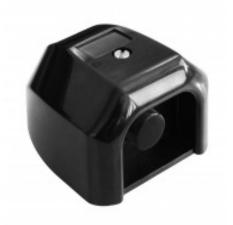

## HB 205-BL

## Personal Attack Button, single momentary push-button

The HB 205 is a personal attack button with momentary NC/NO function.

It has an anti-tamper switch to protect against unauthorised opening.