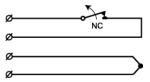

# **Magnetic Contact** Surface mount, NC

#### **Technical data**

| Installation method                            | Surface mount                                                                                              |
|------------------------------------------------|------------------------------------------------------------------------------------------------------------|
| Contact function                               | Normally Closed (NC)                                                                                       |
| Approvals                                      | EN 50131-2-6 Grade 2, Class IIIA, INCERT B-582-0013, VdS G 116504, Class B, SBSC 9-216, Class 1/2, F&P, FG |
| Contact rating                                 | 48 VDC / 500 mA / 10 VA                                                                                    |
| Magnet type                                    | Alnico 5                                                                                                   |
| Mounting on steel                              | Not recommended                                                                                            |
| Make distance (wood) mm                        | 37                                                                                                         |
| Make distance (steel) mm                       | 7                                                                                                          |
| Connection                                     | Cable                                                                                                      |
| Housing material                               | ABS Plastic                                                                                                |
| Colour                                         | Black                                                                                                      |
| Operating temperature range                    | -40°C - +70°C                                                                                              |
| Housing protection class                       | IP 67                                                                                                      |
| Contact dimensions (L $x$ W $x$ H) $mm$        | 58 x 14 x 5                                                                                                |
| Magnet dimensions (L $\times$ W $\times$ H) mm | 58 x 14 x 5                                                                                                |