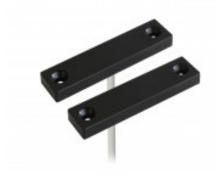

# **Magnetic Contact** Surface mount, NC

MC 740 is a small and thin magnetic contact with NC function that can be used in both alarm and access control systems for monitoring e.g.

windows against unauthorized opening.

Both the contact and the magnet part are in a water proof (IP 67) plastic housing.

The small and thin format makes it especially easy to install in limited spaces, e.g. on shutters and drawers.