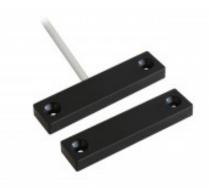

# **Magnetic Contact** Surface mount, NC

MC 740 is a small and thin magnetic contact with NC function that can be used in both alarm and access control systems for monitoring e.g.

windows against unauthorized opening.

Both the contact and the magnet part are in a water proof (IP 67) plastic housing.

The small and thin format makes it especially easy to install in limited spaces, e.g. on shutters and drawers.