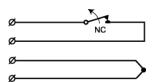

#### **Technical data**

| Installation method               | Surface mount                                                                                                       |  |
|-----------------------------------|---------------------------------------------------------------------------------------------------------------------|--|
| Contact function                  | Normally Closed (NC)                                                                                                |  |
| Approvals                         | EN 50131-2-6 Grade 2, Class IIIA,<br>INCERT B-582-0013, VdS G 116504,<br>Class B, SBSC 9-216, Class 1/2, F&P,<br>FG |  |
| Contact rating                    | 48 VDC / 500 mA / 10 VA                                                                                             |  |
| Magnet type                       | Alnico 5                                                                                                            |  |
| Mounting on steel                 | Not recommended                                                                                                     |  |
| Make distance (wood) mm           | 37                                                                                                                  |  |
| Make distance (steel) mm          | 7                                                                                                                   |  |
| Connection                        | Cable                                                                                                               |  |
| Housing material                  | ABS Plastic                                                                                                         |  |
| Colour                            | Black                                                                                                               |  |
| Operating temperature range       | -40°C - +70°C                                                                                                       |  |
| Housing protection class          | IP 67                                                                                                               |  |
| Contact dimensions (L x W x H) mm | 58 x 14 x 5                                                                                                         |  |
| Magnet dimensions (L x W x H) mm  | 58 x 14 x 5                                                                                                         |  |

MC 740 is a small and thin magnetic contact with NC function that can be used in both alarm and access control systems for monitoring e.g.

windows against unauthorized opening.

Both the contact and the magnet part are in a water proof (IP 67) plastic housing.