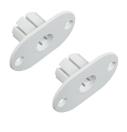

ed in both alarm and access control systems for monitoring e.g. doors and windows against unauthorized opening. Both the contact and the magnet part are made of Al-alloy and formed in the shape of a threaded screw, which enables easy installation into wood or plastic. With our extensive range of installation accessories it is easy to install the contact in different kinds of doors and windows.



#### ORDERING INFORMATION

| Туре         | Description                                                |
|--------------|------------------------------------------------------------|
| MC 250-P1K   | Recessed magnetic contact, NC, 1K in parallel, 2 m cable   |
| MC 250-P2,2K | Recessed magnetic contact, NC, 2,2K in parallel, 2 m cable |



## **Related products and accessories**

#### MC 200-S11



Plastic Flange for MC 240, 246, 247, 250, 255, 270, 272, 275