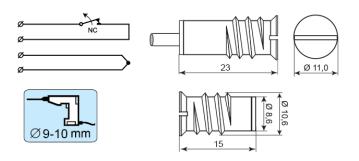

### **Technical data**

| Installation method              | Recessed mounting                                                                                           |
|----------------------------------|-------------------------------------------------------------------------------------------------------------|
| Contact function                 | Normally Closed (NC)                                                                                        |
| Approvals                        | EN 50131-2-6 Grade 2, Class IIIA,<br>VdS G 193514 Class B, INCERT<br>B-582-1003, SBSC 9-199, Class 2,<br>FG |
| Contact rating                   | 48 VDC / 500 mA / 10 VA                                                                                     |
| Drill diameter mm                | 9-10                                                                                                        |
| Magnet type                      | Neodymium (NdFeB)                                                                                           |
| Make distance (wood) mm          | 19                                                                                                          |
| Make distance (steel) mm         | Depending from the accessories<br>used                                                                      |
| Tamper protection                | Yes                                                                                                         |
| Connection                       | Cable                                                                                                       |
| Housing material                 | Al-alloy                                                                                                    |
| Operating temperature range      | -40°C - +70°C                                                                                               |
| Housing protection class         | IP 67                                                                                                       |
| Contact dimensions (L x $Ø$ ) mm | 23 x 11                                                                                                     |
| Magnet dimensions (L x Ø) mm     | 15 x 11                                                                                                     |
|                                  |                                                                                                             |