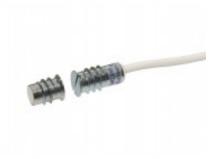

MC 250 is a universal magnetic contact in small format with NC function that can be used in both alarm and access control systems for monitoring e.g. doors and windows against unauthorized opening. Both the contact and the magnet part are made of Al-alloy and formed in the shape of a threaded screw, which enables easy installation into wood or plastic. With our extensive range of installation accessories it is easy to install the contact in different kinds of doors and windows.