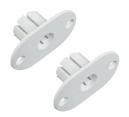

With our extensive range of installation accessories it is easy to install the contact in different kinds of doors and windows.

### **Related products and accessories**

MC 200-S11

Plastic Flange for MC 240, 246, 247, 250, 255, 270, 272, 275