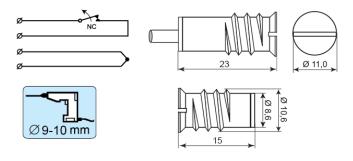

#### **Technical data**

| Installation method           | Recessed mounting                                                                                           |
|-------------------------------|-------------------------------------------------------------------------------------------------------------|
| Contact function              | Normally Closed (NC)                                                                                        |
| Approvals                     | EN 50131-2-6 Grade 2, Class IIIA,<br>VdS G 193514 Class B, INCERT<br>B-582-1003, SBSC 9-199, Class 2,<br>FG |
| Contact rating                | 48 VDC / 500 mA / 5 VA                                                                                      |
| Drill diameter mm             | 9-10                                                                                                        |
| Magnet type                   | Neodymium (NdFeB)                                                                                           |
| Mounting on steel             | Only with accessories                                                                                       |
| Make distance (wood) mm       | 19                                                                                                          |
| Make distance (steel) mm      | X                                                                                                           |
| Tamper protection             | Yes                                                                                                         |
| Connection                    | Cable                                                                                                       |
| Housing material              | Metal                                                                                                       |
| Operating temperature range   | -40°C - +70°C                                                                                               |
| Housing protection class      | IP 67                                                                                                       |
| Contact dimensions (L x Ø) mm | 23 x 11                                                                                                     |
| Magnet dimensions (L x Ø) mm  | 15 x 11                                                                                                     |
| Grade                         | 2                                                                                                           |
|                               |                                                                                                             |