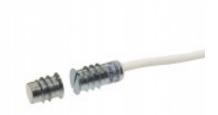

MC 250 is a universal magnetic contact in small format with NC function that can be used in both alarm and access control systems for monitoring e.g. doors and windows against unauthorized opening.

Both the contact and the magnet part are made of Al-alloy and formed in the shape of a threaded screw, which enables easy installation into wood or plastic.