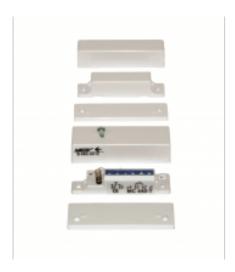

MC 440-T is a surface mount magnetic contact with NC function and with 6 screw connections. It can be used in both in alarm and access control systems for monitoring e.g. doors and windows against unauthorised opening.

It has screw terminals with wire protection and a sabotage contact. Enclosed are plastic spacers for installation on steel. The contact can be supplemented with different accessories such as brackets and extra strong magnets.