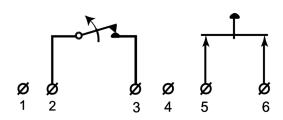

MC 440-T is a surface mount magnetic contact with NC function and with 6 screw connections. It can be used in both in alarm and access control systems for monitoring e.g. doors and windows against unauthorised opening.

It has screw terminals with wire protection and a sabotage contact. Enclosed are plastic spacers for installation on steel. The contact can be supplemented with different accessories such as brackets and extra strong magnets.