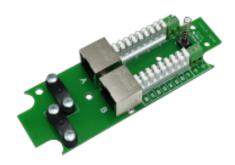

## ALARM MODULE 16 POLES WITH 2x RJ 45, SHIELDED

## Shielded Alarm module for installation of alarm and access systems.

Anti-tampering protected module with 2x RJ 45 connector.

Designed for alarm and access systems and can be used for sliding doors or ports.

The terminal block has 16 connections + 4 poles of which 2 are intended for anti-tamper switch connection and and 2 is free.

The terminal module has screw connection with elevator function.