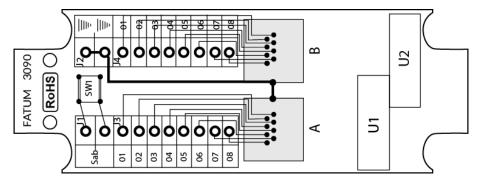

The terminal block has 16 connections + 4 poles of which 2 are intended for anti-tamper switch connection and and 2 is free.

The terminal module has screw connection with elevator function.