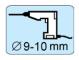

#### **Technical data**

| Installation method           | Recessed mounting                                                                                                                    |
|-------------------------------|--------------------------------------------------------------------------------------------------------------------------------------|
| Contact function              | Change-over (NC/NO)                                                                                                                  |
| Approvals                     | EN 50131-2-6 Grade 2, Class IIIA,<br>INCERT B-582-1002, SBSC 9-197,<br>Class 2, F&P, FG, NF&A2P, CNPP<br>2124030001B0, GRADE 2 + RTC |
| Contact rating                | 48 VDC / 250 mA / 5 VA                                                                                                               |
| Drill diameter mm             | 9-10                                                                                                                                 |
| Magnet type                   | Alnico 5                                                                                                                             |
| Mounting on steel             | Only with accessories                                                                                                                |
| Make distance (wood) mm       | 20                                                                                                                                   |
| Make distance (steel) mm      | X                                                                                                                                    |
| Tamper protection             | Yes                                                                                                                                  |
| Connection                    | Halogen-free cable                                                                                                                   |
| Housing material              | Al-alloy                                                                                                                             |
| Operating temperature range   | -40°C - +70°C                                                                                                                        |
| Housing protection class      | IP 67                                                                                                                                |
| Contact dimensions (L x Ø) mm | 37 x 11                                                                                                                              |
| Magnet dimensions (L x Ø) mm  | 37 x 11                                                                                                                              |

MC 246 is a universal magnetic contact with change-over (NC/NO) function that can be used in both alarm and access control systems for monitoring e.g. doors and windows against unauthorized opening.

Both the contact and the magnet part are made of Al-alloy and formed in the shape of a threaded screw, which enables easy installation into wood or plastic.