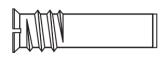

MC 246 is a universal magnetic contact with change-over (NC/NO) function that can be used in both alarm and access control systems for monitoring e.g. doors and windows against unauthorized opening.

Both the contact and the magnet part are made of Al-alloy and formed in the shape of a threaded screw, which enables easy installation into wood or plastic.

The contact part is sealed with special epoxy, making it water resistant.