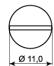

#### **Technical data**

| Installation method           | Recessed mounting                                                                                                                    |
|-------------------------------|--------------------------------------------------------------------------------------------------------------------------------------|
| Contact function              | Change-over (NC/NO)                                                                                                                  |
| Approvals                     | EN 50131-2-6 Grade 2, Class IIIA,<br>INCERT B-582-1002, SBSC 9-197,<br>Class 2, F&P, FG, NF&A2P, CNPP<br>2124030001B0, GRADE 2 + RTC |
| Contact rating                | 48 VDC / 250 mA / 5 VA                                                                                                               |
| Drill diameter mm             | 9-10                                                                                                                                 |
| Magnet type                   | Alnico 5                                                                                                                             |
| Mounting on steel             | Only with accessories                                                                                                                |
| Make distance (wood) mm       | 20                                                                                                                                   |
| Make distance (steel) mm      | X                                                                                                                                    |
| Tamper protection             | Yes                                                                                                                                  |
| Connection                    | Halogen-free cable                                                                                                                   |
| Housing material              | Al-alloy                                                                                                                             |
| Operating temperature range   | -40°C - +70°C                                                                                                                        |
| Housing protection class      | IP 67                                                                                                                                |
| Contact dimensions (L x Ø) mm | 37 x 11                                                                                                                              |
| Magnet dimensions (L x Ø) mm  | 37 x 11                                                                                                                              |