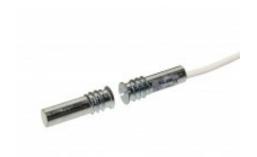

MC 246 is a universal magnetic contact with change-over (NC/NO) function that can be used in both alarm and access control systems for monitoring e.g. doors and windows against unauthorized opening.

Both the contact and the magnet part are made of Al-alloy and formed in the shape of a threaded screw, which enables easy installation into wood or plastic.

The contact part is sealed with special epoxy, making it water resistant.