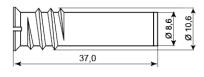

#### **Technical data**

| Installation method           | Recessed mounting                                                                                                                    |
|-------------------------------|--------------------------------------------------------------------------------------------------------------------------------------|
| Contact function              | Change-over (NC/NO)                                                                                                                  |
| Approvals                     | EN 50131-2-6 Grade 2, Class IIIA,<br>INCERT B-582-1002, SBSC 9-197,<br>Class 2, F&P, FG, NF&A2P, CNPP<br>2124030001B0, GRADE 2 + RTC |
| Contact rating                | 48 VDC / 250 mA / 5 VA                                                                                                               |
| Drill diameter mm             | 9-10                                                                                                                                 |
| Magnet type                   | Alnico 5                                                                                                                             |
| Mounting on steel             | Only with accessories                                                                                                                |
| Make distance (wood) mm       | 20                                                                                                                                   |
| Make distance (steel) mm      | X                                                                                                                                    |
| Tamper protection             | Yes                                                                                                                                  |
| Connection                    | Halogen-free cable                                                                                                                   |
| Housing material              | Al-alloy                                                                                                                             |
| Operating temperature range   | -40°C - +70°C                                                                                                                        |
| Housing protection class      | IP 67                                                                                                                                |
| Contact dimensions (L x Ø) mm | 37 x 11                                                                                                                              |
| Magnet dimensions (L x Ø) mm  | 37 x 11                                                                                                                              |