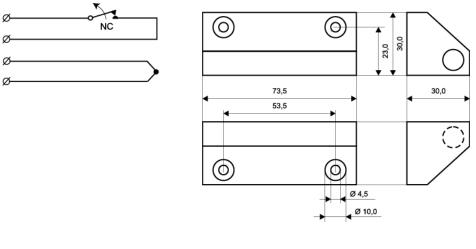

## **Technical data**

| Installation method               | Surface mount                                                                                                   |
|-----------------------------------|-----------------------------------------------------------------------------------------------------------------|
| Contact function                  | Normally Closed (NC)                                                                                            |
| Approvals                         | EN 50131-2-6 Grade 2, Class IIIA,<br>VdS G 193513 Class B, INCERT<br>B-582-1003, SBSC 9-196, Class 2,<br>NF&A2P |
| Contact rating                    | 48 VDC / 500 mA / 10 VA                                                                                         |
| Magnet type                       | Alnico 5                                                                                                        |
| Make distance (wood) mm           | 42                                                                                                              |
| Make distance (steel) mm          | 34                                                                                                              |
| Tamper protection                 | Yes                                                                                                             |
| Connection                        | Cable                                                                                                           |
| Housing material                  | Aluminium                                                                                                       |
| Operating temperature range       | -40°C - +70°C                                                                                                   |
| Housing protection class          | IP 67                                                                                                           |
| Contact dimensions (L x W x H) mm | 74 x 30 x 30                                                                                                    |
| Magnet dimensions (L x W x H) mm  | 74 x 30 x 30                                                                                                    |
| Grade                             | 2                                                                                                               |

The MC 240-S78 set is intended for exposed environments where a more durable magnetic contact is needed on steel surface or iron doors and gates, etc. The set consists of MC 240-C contact with NC contact function installed in MC 200-7 Al housing and an extra strong magnet in MC 200-8 Al housing, which allows for a wide opening gap.