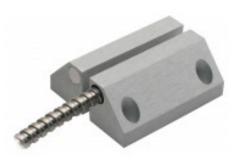

The MC 240-S78 set is intended for exposed environments where a more durable magnetic contact is needed on steel surface or iron doors and gates, etc. The set consists of MC 240-C contact with NC contact function installed in MC 200-7 Al housing and an extra strong magnet in MC 200-8 Al housing, which allows for a wide opening gap.

MC 240-S78 set has a 1 m long stainless steel Flexi-tube protection (MC T4).