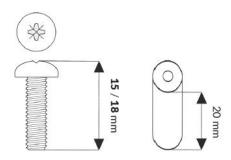

## Spacer pack as s complement to Esmi and Ericsson bar.

Comes with spacers and 10 mm screws for Ericsson bar and 18 mm screws for Esmi bar.

3.2 mm hole is drilled in sectional screw hole, bar is pierced. The screw is mounted from the rear of the bar and the distance is screwed to the front of the bar. Then the module terminals are assembled on the spacers. Comes with 4 spacers, 4 pcs 10 mm screw och 4 pcs 18 mm screw.

DIMENSIONS (H) - 20 mm