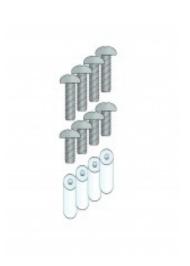

## Spacer pack as s complement to Esmi and Ericsson bar.

Comes with spacers and 10 mm screws for Ericsson bar and 18 mm screws for Esmi bar.

3.2 mm hole is drilled in sectional screw hole, bar is pierced. The screw is mounted from the rear of the bar and the distance is screwed to the front of the bar. Then the module terminals are assembled on the spacers. Comes with 4 spacers, 4 pcs 10 mm screw och 4 pcs 18 mm screw.

DIMENSIONS (H) - 20 mm