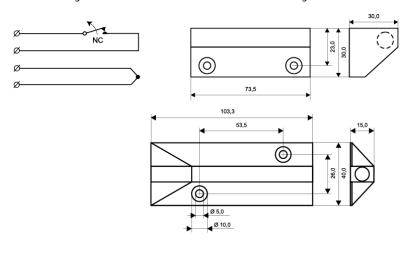

## **Technical data**

| Surface mount                                                                                                   |
|-----------------------------------------------------------------------------------------------------------------|
| Normally Closed (NC)                                                                                            |
| EN 50131-2-6 Grade 2, Class IIIA,<br>VdS G 193513 Class B, INCERT<br>B-582-1003, SBSC 9-196, Class 2,<br>NF&A2P |
| 48 VDC / 500 mA / 10 VA                                                                                         |
| Alnico 5                                                                                                        |
| 45                                                                                                              |
| 34                                                                                                              |
| Yes                                                                                                             |
| Cable                                                                                                           |
| Aluminium                                                                                                       |
| -40°C - +70°C                                                                                                   |
| IP 67                                                                                                           |
| 104 x 40 x 15                                                                                                   |
| 74 x 30 x 30                                                                                                    |
| 2                                                                                                               |
|                                                                                                                 |

The MC 240-S68 set is intended for exposed environments where a more durable magnetic contact is needed, such as garage doors, industrial gates of folding or overhead type, etc.The set consists of MC 240-C contact with NC contact function installed in MC 200-6 AI housing and an extra strong magnet in MC 200-8 AI housing,which allows for a wide opening gap.The part to be installed to the floor can bear the weight of a vehicle. MC 240-S68 set has a 1 m long stainless steel Flexi-tube protection (MC T4).