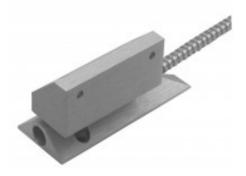

The MC 240-S68 set is intended for exposed environments where a more durable magnetic contact is needed, such as garage doors, industrial gates of folding or overhead type, etc.The set consists of MC 240-C contact with NC contact function installed in MC 200-6 AI housing and an extra strong magnet in MC 200-8 AI housing,which allows for a wide opening gap.The part to be installed to the floor can bear the weight of a vehicle. MC 240-S68 set has a 1 m long stainless steel Flexi-tube protection (MC T4).