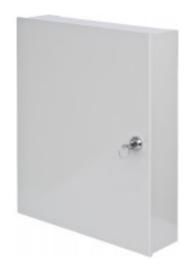

## **Technical data**

| Housing material          | Metal      |
|---------------------------|------------|
| Colour                    | White      |
| Dimensions (L x W x H) mm | 375x293x90 |
| Lock                      | Key        |

Document and drawing filing cabinet for keeping of service drawings, orientation drawings and other documents in close vicinity to the control panel according to SSF 130:8.

For drawings and documentation in A4 size. The filing cabinet comes in white-lacquered 1.5mm steel plate with a clip to hold documents inside the cabinet.

The back of the cabinet has a frame of approximately 30 mm with pre-drilled 4 mm holes so the cabinet can be screwed to a wall for safe and secure installation.

The cabinet comes complete with lock and 1 key.