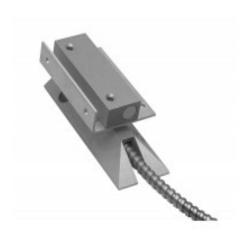

The MC 240-S56 set is intended for exposed environments where a more durable magnetic contact is needed, such as garage doors, industrial gates of folding or overhead type, etc. The set consists of MC 240-C contact with NC contact function installed in MC 200-6 Al housing and an extra strong magnet in MC 200-5 Al housing, which allows for a wide opening gap. The part to be installed to the floor can bear the weight of a vehicle and the enclosed L-bracket (MC L) enables easy installation and a possibility to adjust the magnet part on the door. MC 240-S56 set has a 1 m long stainless steel Flexi-tube protection (MC T4).