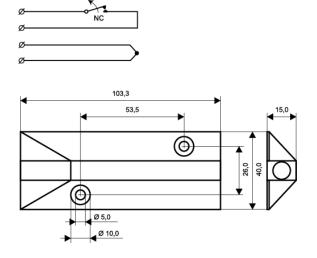

## **Technical data**

| Installation method                   | Surface mount                                                                                                   |
|---------------------------------------|-----------------------------------------------------------------------------------------------------------------|
| Contact function                      | Normally Closed (NC)                                                                                            |
| Approvals                             | EN 50131-2-6 Grade 2, Class IIIA,<br>VdS G 193513 Class B, INCERT<br>B-582-1003, SBSC 9-196, Class 2,<br>NF&A2P |
| Contact rating                        | 48 VDC / 500 mA / 10 VA                                                                                         |
| Magnet type                           | Alnico 5                                                                                                        |
| Make distance (wood) mm               | 45                                                                                                              |
| Make distance (steel) mm              | 34                                                                                                              |
| Tamper protection                     | Yes                                                                                                             |
| Connection                            | Cable                                                                                                           |
| Housing material                      | Aluminium                                                                                                       |
| Operating temperature range           | -40°C - +70°C                                                                                                   |
| Housing protection class              | IP 67                                                                                                           |
| Contact dimensions (L $x$ W $x$ H) mm | 104 x 40 x 15                                                                                                   |
| Magnet dimensions (L x W x H) mm      | 74 x 25 x 15                                                                                                    |
| Grade                                 | 2                                                                                                               |
|                                       |                                                                                                                 |

The MC 240-S56 set is intended for exposed environments where a more durable magnetic contact is needed, such as garage doors, industrial gates of folding or overhead type, etc. The set consists of MC 240-C contact with NC contact function installed in MC 200-6 Al housing and an extra strong magnet in MC 200-5 Al housing, which allows for a wide opening gap. The part to be installed to the floor can bear the weight of a vehicle and the enclosed L-bracket (MC L) enables easy installation and a possibility to adjust the magnet part on the door. MC 240-S56 set has a 1 m long stainless steel Flexi-tube protection (MC T4).