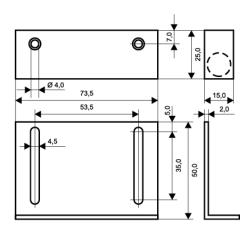

## **Technical data**

| Installation method                   | Surface mount                                                                                                   |
|---------------------------------------|-----------------------------------------------------------------------------------------------------------------|
| Contact function                      | Normally Closed (NC)                                                                                            |
| Approvals                             | EN 50131-2-6 Grade 2, Class IIIA,<br>VdS G 193513 Class B, INCERT<br>B-582-1003, SBSC 9-196, Class 2,<br>NF&A2P |
| Contact rating                        | 48 VDC / 500 mA / 10 VA                                                                                         |
| Magnet type                           | Alnico 5                                                                                                        |
| Make distance (wood) mm               | 45                                                                                                              |
| Make distance (steel) mm              | 34                                                                                                              |
| Tamper protection                     | Yes                                                                                                             |
| Connection                            | Cable                                                                                                           |
| Housing material                      | Aluminium                                                                                                       |
| Operating temperature range           | -40°C - +70°C                                                                                                   |
| Housing protection class              | IP 67                                                                                                           |
| Contact dimensions (L $x$ W $x$ H) mm | 104 x 40 x 15                                                                                                   |
| Magnet dimensions (L x W x H) mm      | 74 x 25 x 15                                                                                                    |
| Grade                                 | 2                                                                                                               |
|                                       |                                                                                                                 |

The MC 240-S56 set is intended for exposed environments where a more durable magnetic contact is needed, such as garage doors, industrial gates of folding or overhead type, etc. The set consists of MC 240-C contact with NC contact function installed in MC 200-6 Al housing and an extra strong magnet in MC 200-5 Al housing, which allows for a wide opening gap. The part to be installed to the floor can bear the weight of a vehicle and the enclosed L-bracket (MC L) enables easy installation and a possibility to adjust the magnet part on the door. MC 240-S56 set has a 1 m long stainless steel Flexi-tube protection (MC T4).