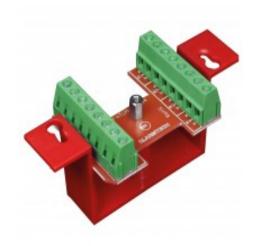

## **Technical data**

| Dimensions (L x W x H) mm         | 92 x 92 x 42  |
|-----------------------------------|---------------|
| Cable dimension - screw terminals | 0,2 - 2,5 mm2 |
| Input max. load                   | 60 V / 2A     |
| Tamper switch max. load           | 50 mA         |

## Complete junction set with 2,5 mm2 connection for installation of fire systems.

Recessed junction set with 8 pairs.

The terminal block is adapted to easily connect peripherals such as Alarmtech's magnetic contacts and glass break detectors.

The terminal block has 8 parallel connected terminals with up to 2.5 mm2 screw connection with lift function for, for example, coarser fire cables.

Suitable for 75 mm wall box with 67 mm hole spacing.

The box is flame-retardant according to UL 94 V-0.

Cover (92x92 mm) included.