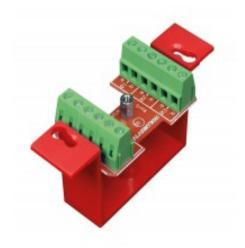

## JUNCTION SET RECESSED, 6 PAIRS RED COLORED, FOR WALLBOX

## Complete junction set with 2,5 mm2 connection for installation of fire systems.

Recessed junction set with 6 pairs.

The terminal block is adapted to easily connect peripherals such as Alarmtech's magnetic contacts and glass break detectors.

The terminal block has 6 parallel connected terminals with up to 2.5 mm2 screw connection with lift function for, for example, coarser fire cables.

Suitable for 70 mm wall box with 60 mm hole spacing.

The box is flame-retardant according to UL 94 V-0.

Cover (86x86 mm) included.