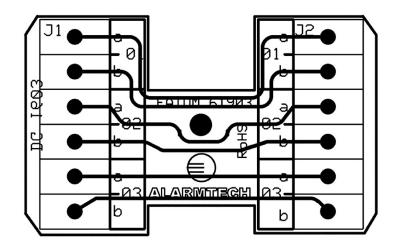

## Complete junction set with 2,5 mm2 connection for installation of fire systems.

Recessed junction set with 6 pairs.

The terminal block is adapted to easily connect peripherals such as Alarmtech's magnetic contacts and glass break detectors.

The terminal block has 6 parallel connected terminals with up to 2.5 mm2 screw connection with lift function for, for example, coarser fire cables.

Suitable for 70 mm wall box with 60 mm hole spacing.

The box is flame-retardant according to UL 94 V-0.