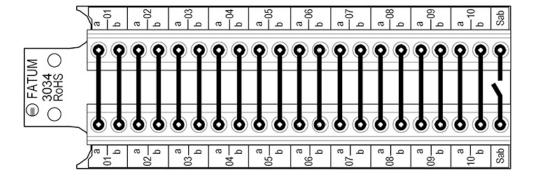

## Complete junction box with 2,5 mm2 connection for installation of fire systems.

Anti-tampering protected junction box with 21 pairs.

Suitable for fire installations.

The terminal block has 21 parallel connected terminals of which 1 pair are intended for anti-tamper switch connection.