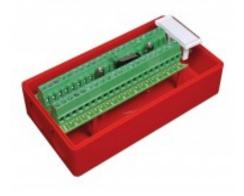

## **REDLINE JUNCTION BOX 21 PAIRS**

## Complete junction box with 2,5 mm2 connection for installation of fire systems.

Anti-tampering protected junction box with 21 pairs.

Suitable for fire installations.

The terminal block has 21 parallel connected terminals of which 1 pair are intended for anti-tamper switch connection.

 $Up to 2.5 \ mm2 \ screw \ connection \ with \ lift \ function \ for, for \ example, \ coarser \ fire \ cables. \ The \ box \ is \ flame-retardant \ according to \ UL \ 94 \ V-0.$ 