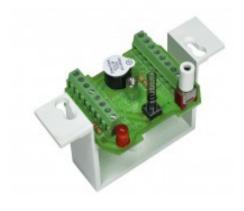

#### Complete reset set for installation of alarm and access systems.

Anti-tampering protected reset set, with LED display, buzzer and switch which breaks its output at pressed position, is used, for example, with advantage for resetting relay glass break detectors.

Suitable for 70 mm wall box with 60 mm hole spacing.

The box is flame-retardant according to UL 94 V-0.

Cover (86x86 mm) included.

The terminal has screw connection with lift function.