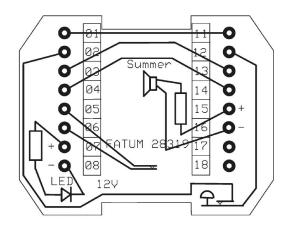

#### Complete reset set for installation of alarm and access systems.

Anti-tampering protected reset set, with LED display, buzzer and switch which breaks its output at pressed position, is used, for example, with advantage for resetting relay glass break detectors.

Suitable for 70 mm wall box with 60 mm hole spacing.

The box is flame-retardant according to UL 94 V-0.

Cover (86x86 mm) included.

The terminal has screw connection with lift function.