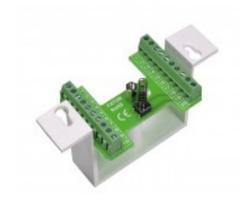

### $\label{lem:complete} \textbf{Complete alarm set for installation of alarm, access and fire systems.}$

Anti-tampering protected alarm set with 20 single pole terminals.

The terminal block is adapted to easily connect peripherals such as Alarmtech's magnetic contacts and glass break detectors.

The terminal block has 20 connections, 2 of which are intended for anti-tamper switch connection. Suitable for 75 mm wall box with 67 mm hole spacing. The box is flame-retardant according to UL 94 V-0.

Cover (92x92 mm) included.

The terminal has screw connection with lift function.