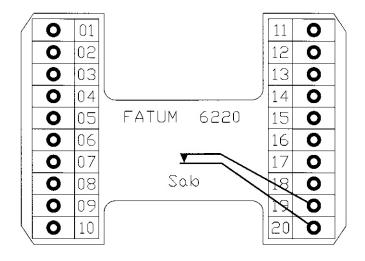

The terminal block has 20 connections, 2 of which are intended for anti-tamper switch connection. Suitable for 75 mm wall box with 67 mm hole spacing. The box is flame-retardant according to UL 94 V-0.