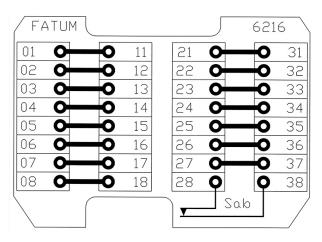

The terminal block has 16 parallel connected terminals, of which 1 pair is intended for anti-tamper switch connection. Suitable for 75 mm wall box with 67 mm hole spacing.

The box is flame-retardant according to UL 94 V-0.