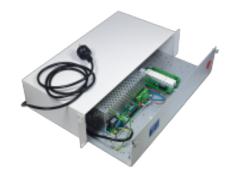

## Complete power supply unit for installation of alarm, access and fire systems.

Extensible power supply unit for rack mounting.

24 VDC 3,5 A with ViP function. Can be paired to compensate for voltage drops in cable wiring. The device has battery charging for 2x12V 40 Ah accumulators as well as short circuit and overload protection.

Indication on the front side for power failure, low voltage, battery failure and fuse error is indicated with LED and activates separate outputs with relays. Fuse module for spreading power supply 3.5 A to 5 sections fused with 2 A.