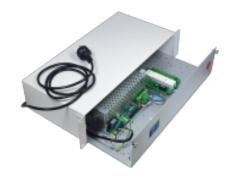

# POWER SUPPLY UNIT PSV 19", RACK MOUNTING, 24 VDC 6,5 A

### Complete power supply unit for installation of alarm, access and fire systems.

Extensible power supply unit for rack mounting.

24 VDC 6,5 A with ViP function. Can be paired to compensate for voltage drops in cable wiring. The device has battery charging for 2x12V 40 Ah accumulators as well as short circuit and overload protection.

Indication on the front side for power failure, low voltage, battery failure and fuse error is indicated with LED and activates separate outputs with relays. Fuse module for spreading power supply 6.5 A to 5 sections fused with 2 A.