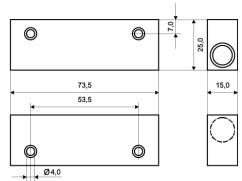

## **Technical data**

| Installation method               | Surface mount                                                                                                   |
|-----------------------------------|-----------------------------------------------------------------------------------------------------------------|
| Contact function                  | Normally Closed (NC)                                                                                            |
| Approvals                         | EN 50131-2-6 Grade 2, Class IIIA,<br>VdS G 193513 Class B, INCERT<br>B-582-1003, SBSC 9-196, Class 2,<br>NF&A2P |
| Contact rating                    | 48 VDC / 500 mA / 10 VA                                                                                         |
| Magnet type                       | Alnico 5                                                                                                        |
| Make distance (wood) mm           | 42                                                                                                              |
| Make distance (steel) mm          | Х                                                                                                               |
| Tamper protection                 | Yes                                                                                                             |
| Connection                        | Cable                                                                                                           |
| Housing material                  | Aluminium                                                                                                       |
| Operating temperature range       | -40°C - +70°C                                                                                                   |
| Housing protection class          | IP 67                                                                                                           |
| Contact dimensions (L x W x H) mm | 74 x 25 x 15                                                                                                    |
| Magnet dimensions (L x W x H) mm  | 74 x 25 x 15                                                                                                    |
| Grade                             | 2                                                                                                               |