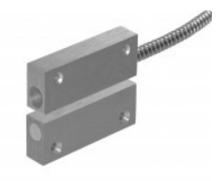

The MC 240-S45 set is intended for exposed environments where a more durable magnetic contact is needed, such as doors, gates, etc. The set consists of MC 240-C contact with a NC contact function installed in MC 200-4 Al housing and an extra strong magnet in MC 200-5 Al housing, which allows for a wide opening gap.

MC 240-S45 set contains a 1 m long stainless steel cable protection (MC T4).

ORDERING INFORMATION

Model MC 240-S45 **Description** Magnetic contact set, 6 m cable