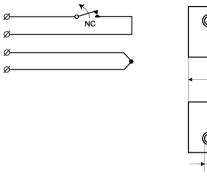

## **Technical data**

| Installation method               | Surface mount                                                                                                   |
|-----------------------------------|-----------------------------------------------------------------------------------------------------------------|
| Contact function                  | Normally Closed (NC)                                                                                            |
| Approvals                         | EN 50131-2-6 Grade 2, Class IIIA,<br>VdS G 193513 Class B, INCERT<br>B-582-1003, SBSC 9-196, Class 2,<br>NF&A2P |
| Contact rating                    | 48 VDC / 500 mA / 10 VA                                                                                         |
| Magnet type                       | Alnico 5                                                                                                        |
| Make distance (wood) mm           | 42                                                                                                              |
| Make distance (steel) mm          | Х                                                                                                               |
| Tamper protection                 | Yes                                                                                                             |
| Connection                        | Cable                                                                                                           |
| Housing material                  | Aluminium                                                                                                       |
| Operating temperature range       | -40°C - +70°C                                                                                                   |
| Housing protection class          | IP 67                                                                                                           |
| Contact dimensions (L x W x H) mm | 74 x 25 x 15                                                                                                    |
| Magnet dimensions (L x W x H) mm  | 74 x 25 x 15                                                                                                    |
| Grade                             | 2                                                                                                               |

The MC 240-S45 set is intended for exposed environments where a more durable magnetic contact is needed, such as doors, gates, etc. The set consists of MC 240-C contact with a NC contact function installed in MC 200-4 Al housing and an extra strong magnet in MC 200-5 Al housing, which allows for a wide opening gap.