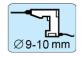

#### **Technical data**

| Installation method              | Recessed mounting                                                                                                                                |
|----------------------------------|--------------------------------------------------------------------------------------------------------------------------------------------------|
| Contact function                 | Normally Closed (NC)                                                                                                                             |
| Approvals                        | EN 50131-2-6 Grade 2, Class IIIA,<br>VdS G 193513 Class B, INCERT<br>B-582-1003, SBSC 9-196, Class 2,<br>FG, CNPP 2124030001A0, GRADE 2<br>+ RTC |
| Contact rating                   | 48 VDC / 500 mA / 10 VA                                                                                                                          |
| Drill diameter mm                | 9-10                                                                                                                                             |
| Magnet type                      | Alnico 5                                                                                                                                         |
| Mounting on steel                | Only with accessories                                                                                                                            |
| Make distance (wood) mm          | 27                                                                                                                                               |
| Make distance (steel) mm         | Х                                                                                                                                                |
| Tamper protection                | Yes                                                                                                                                              |
| Connection                       | Halogen-free cable                                                                                                                               |
| Housing material                 | Al-alloy                                                                                                                                         |
| Operating temperature range      | -40°C – +70°C                                                                                                                                    |
| Housing protection class         | IP 67                                                                                                                                            |
| Contact dimensions (L x $Ø$ ) mm | 37 x 11                                                                                                                                          |
| Magnet dimensions (L x Ø) mm     | 37 x 11                                                                                                                                          |