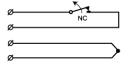

#### **Technical data**

| Installation method              | Recessed mounting                                                                                                                                |
|----------------------------------|--------------------------------------------------------------------------------------------------------------------------------------------------|
| Contact function                 | Normally Closed (NC)                                                                                                                             |
| Approvals                        | EN 50131-2-6 Grade 2, Class IIIA,<br>VdS G 193513 Class B, INCERT<br>B-582-1003, SBSC 9-196, Class 2,<br>FG, CNPP 2124030001A0, GRADE 2<br>+ RTC |
| Contact rating                   | 48 VDC / 500 mA / 10 VA                                                                                                                          |
| Drill diameter mm                | 9-10                                                                                                                                             |
| Magnet type                      | Alnico 5                                                                                                                                         |
| Mounting on steel                | Only with accessories                                                                                                                            |
| Make distance (wood) mm          | 27                                                                                                                                               |
| Make distance (steel) mm         | Х                                                                                                                                                |
| Tamper protection                | Yes                                                                                                                                              |
| Connection                       | Halogen-free cable                                                                                                                               |
| Housing material                 | Al-alloy                                                                                                                                         |
| Operating temperature range      | -40°C – +70°C                                                                                                                                    |
| Housing protection class         | IP 67                                                                                                                                            |
| Contact dimensions (L x $Ø$ ) mm | 37 x 11                                                                                                                                          |
| Magnet dimensions (L x Ø) mm     | 37 x 11                                                                                                                                          |