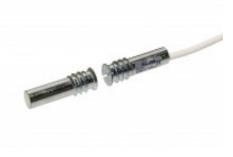

# MC 240-LSZH

# Magnetic Contact with Halogen-Free Cable, Recessed mounting, NC

MC 240 is a universal magnetic contact with NC function that can be used in both alarm and access control systems for monitoring e.g. doors and windows against unauthorized opening. Both the contact and the magnet part are made of Al-alloy and formed in the shape of a threaded screw, which enables easy installation into wood or plastic. With our extensive range of installation accessories it is easy to install the contact either recessed or as a surface mount on metal and other materials. With appropriate accessories, the contact can even be installed in steel doors, safety valves, garage doors, etc. The contact part is sealed with special epoxy, making it water resistant.