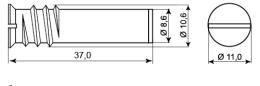

#### **Technical data**

| Installation method              | Recessed mounting                                                                                                                                |
|----------------------------------|--------------------------------------------------------------------------------------------------------------------------------------------------|
| Contact function                 | Normally Closed (NC)                                                                                                                             |
| Approvals                        | EN 50131-2-6 Grade 2, Class IIIA,<br>VdS G 193513 Class B, INCERT<br>B-582-1003, SBSC 9-196, Class 2,<br>FG, CNPP 2124030001A0, GRADE 2<br>+ RTC |
| Contact rating                   | 48 VDC / 500 mA / 10 VA                                                                                                                          |
| Drill diameter mm                | 9-10                                                                                                                                             |
| Magnet type                      | Alnico 5                                                                                                                                         |
| Mounting on steel                | Only with accessories                                                                                                                            |
| Make distance (wood) mm          | 27                                                                                                                                               |
| Make distance (steel) mm         | Х                                                                                                                                                |
| Tamper protection                | Yes                                                                                                                                              |
| Connection                       | Halogen-free cable                                                                                                                               |
| Housing material                 | Al-alloy                                                                                                                                         |
| Operating temperature range      | -40°C – +70°C                                                                                                                                    |
| Housing protection class         | IP 67                                                                                                                                            |
| Contact dimensions (L x $Ø$ ) mm | 37 x 11                                                                                                                                          |
| Magnet dimensions (L x Ø) mm     | 37 x 11                                                                                                                                          |