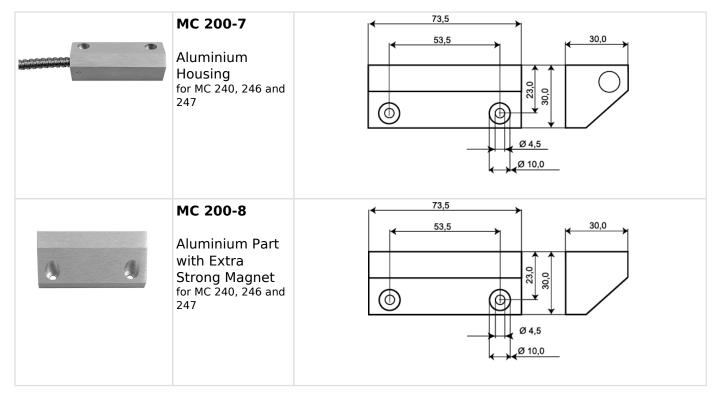

# **Related products and accessories**

|     | MC 200-S31                                                                               |                                                                                 |
|-----|------------------------------------------------------------------------------------------|---------------------------------------------------------------------------------|
|     | Plastic Snap-in<br>Flange<br>for MC 240, 246,<br>247, 250, 255, 270,<br>272, 275         |                                                                                 |
|     | MC 200-S32<br>Snap-in Flange<br>with Strong<br>Magnet<br>for MC 240, 246,<br>247, 255    | Ø228     Ø200     Ø19 mm       Ø200     Ø80     Ø19 mm       contact     magnet |
|     | MC 200-4                                                                                 |                                                                                 |
| * * | Aluminium<br>Housing<br>for MC 240, 246 and<br>247                                       |                                                                                 |
|     | MC 200-5                                                                                 | ← 33,5 →                                                                        |
| •   | Aluminium Part<br>with Extra<br>Strong Magnet<br>for MC 240, 246 and<br>247              |                                                                                 |
|     | MC 200-6<br>Aluminium<br>Housing for<br>Floor Installation<br>for MC 240, 246 and<br>247 |                                                                                 |