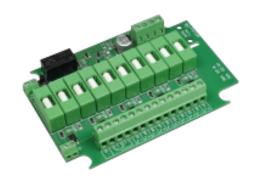

### Terminal block for installation of tele and access systems.

Anti-tampering protected fuse module for distributing power supply 10 A to 5 sections.

The fuse module 3071 is designed for power distribution.

It contains a dual input input for connection to power supply and five independent secured outputs. The outputs (+) and (-) of each channel are secured with separate fuses.

The normal state of each channel is signaled with green LEDs. Errors detected in each channel (lack of voltage or activated fuse) signaled by common red LED and switching relay.

Label terminal on the board included.

The box is flame-retardant according to UL 94 V-0. The terminal has screw connection with elevator function.