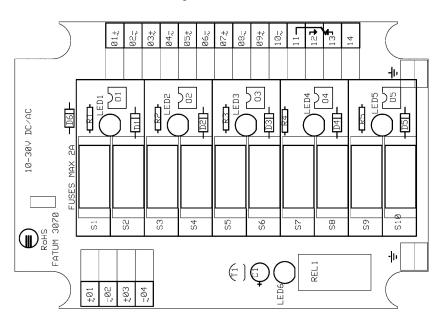

### Terminal block for installation of tele and access systems.

Anti-tampering protected fuse module for distributing power supply 10 A to 5 sections.

The fuse module 3071 is designed for power distribution.

It contains a dual input input for connection to power supply and five independent secured outputs. The outputs (+) and (-) of each channel are secured with separate fuses.

The normal state of each channel is signaled with green LEDs. Errors detected in each channel (lack of voltage or activated fuse) signaled by common red LED and switching relay.

Label terminal on the board included.

The box is flame-retardant according to UL 94 V-0. The terminal has screw connection with elevator function.