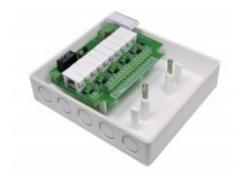

#### Complete junction box for installation of alarm and access systems.

Anti-tampering protected fuse box for distributing power supply 10 A to 5 sections.

The fuse module 3070 is designed for power distribution.

It contains a dual input input for connection to power supply and five independent secured outputs. The outputs (+) and (-) of each channel are secured with separate fuses.

The normal state of each channel is signaled with green LEDs. Errors detected in each channel (lack of voltage or activated fuse) signaled by common red LED and switching relay.

Label terminal on the board included. The box is flame-retardant according to UL 94 V-0. The terminal has screw connection with elevator function.