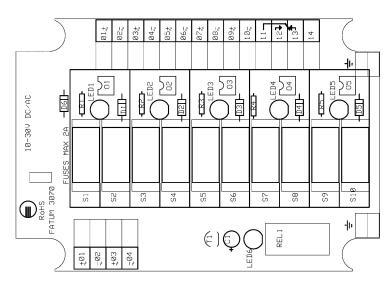

It contains a dual input input for connection to power supply and five independent secured outputs. The outputs (+) and (-) of each channel are secured with separate fuses.

The normal state of each channel is signaled with green LEDs. Errors detected in each channel (lack of voltage or activated fuse) signaled by common red LED and switching relay.

Label terminal on the board included. The box is flame-retardant according to UL 94 V-0. The terminal has screw connection with elevator function.