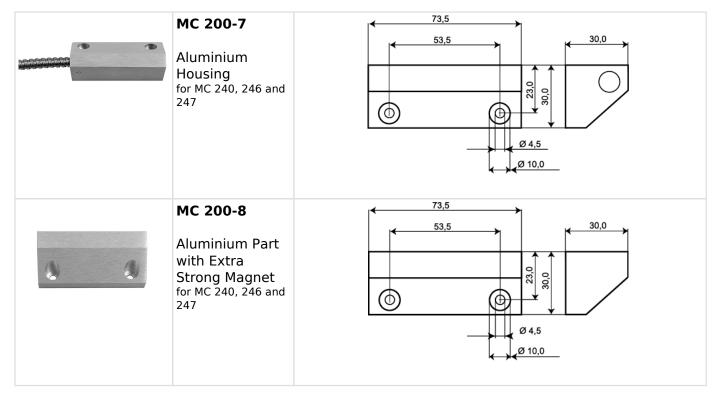

## **Related products and accessories**

|     | MC 200-S31                                                                               |                                                                                 |
|-----|------------------------------------------------------------------------------------------|---------------------------------------------------------------------------------|
|     | Plastic Snap-in<br>Flange<br>for MC 240, 246,<br>247, 250, 255, 270,<br>272, 275         |                                                                                 |
|     | MC 200-S32<br>Snap-in Flange<br>with Strong<br>Magnet<br>for MC 240, 246,<br>247, 255    | Ø228     Ø200     Ø19 mm       Ø200     Ø80     Ø19 mm       contact     magnet |
|     | MC 200-4                                                                                 |                                                                                 |
| * * | Aluminium<br>Housing<br>for MC 240, 246 and<br>247                                       |                                                                                 |
|     | MC 200-5                                                                                 | ← 33,5 →                                                                        |
| •   | Aluminium Part<br>with Extra<br>Strong Magnet<br>for MC 240, 246 and<br>247              |                                                                                 |
|     | MC 200-6<br>Aluminium<br>Housing for<br>Floor Installation<br>for MC 240, 246 and<br>247 |                                                                                 |