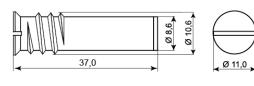

#### **Technical data**

| Installation method           | Recessed mounting                                                                                                                                                      |
|-------------------------------|------------------------------------------------------------------------------------------------------------------------------------------------------------------------|
| Contact function              | Normally Closed (NC)                                                                                                                                                   |
| Approvals                     | EN 50131-2-6 Grade 2, Class IIIA,<br>VdS G 193513 Class B, INCERT<br>B-582-1003, SBSC 9-196, Class 2 ,<br>FG, F&P Danmark, NF&A2P, CNPP<br>2124030001A0, GRADE 2 + RTC |
| Contact rating                | 48 VDC / 500 mA / 10 VA                                                                                                                                                |
| Drill diameter mm             | 9-10                                                                                                                                                                   |
| Magnet type                   | Alnico 5                                                                                                                                                               |
| Mounting on steel             | Only with accessories                                                                                                                                                  |
| Make distance (wood) mm       | 27                                                                                                                                                                     |
| Make distance (steel) mm      | Depending from accessories used                                                                                                                                        |
| Tamper protection             | Yes                                                                                                                                                                    |
| Connection                    | Cable                                                                                                                                                                  |
| Housing material              | Al-alloy                                                                                                                                                               |
| Housing protection class      | IP 67                                                                                                                                                                  |
| Contact dimensions (L x Ø) mm | 37 x 11                                                                                                                                                                |
| Magnet dimensions (L x Ø) mm  | 37 x 11                                                                                                                                                                |
| Operating temperature         | -40 - +70 °C                                                                                                                                                           |
| Grade                         | 2                                                                                                                                                                      |