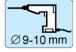

#### **Technical data**

| Installation method           | Recessed mounting                                                                                                                                                      |
|-------------------------------|------------------------------------------------------------------------------------------------------------------------------------------------------------------------|
| Contact function              | Normally Closed (NC)                                                                                                                                                   |
| Approvals                     | EN 50131-2-6 Grade 2, Class IIIA,<br>VdS G 193513 Class B, INCERT<br>B-582-1003, SBSC 9-196, Class 2 ,<br>FG, F&P Danmark, NF&A2P, CNPP<br>2124030001A0, GRADE 2 + RTC |
| Contact rating                | 48 VDC / 500 mA / 10 VA                                                                                                                                                |
| Drill diameter mm             | 9-10                                                                                                                                                                   |
| Magnet type                   | Alnico 5                                                                                                                                                               |
| Mounting on steel             | Only with accessories                                                                                                                                                  |
| Make distance (wood) mm       | 27                                                                                                                                                                     |
| Make distance (steel) mm      | Depending from accessories used                                                                                                                                        |
| Tamper protection             | Yes                                                                                                                                                                    |
| Connection                    | Cable                                                                                                                                                                  |
| Housing material              | Al-alloy                                                                                                                                                               |
| Housing protection class      | IP 67                                                                                                                                                                  |
| Contact dimensions (L x Ø) mm | 37 x 11                                                                                                                                                                |
| Magnet dimensions (L x Ø) mm  | 37 x 11                                                                                                                                                                |
| Operating temperature         | -40 - +70 °C                                                                                                                                                           |
| Grade                         | 2                                                                                                                                                                      |