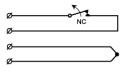

#### **Technical data**

| Installation method           | Recessed mounting                                                                                                                                                      |
|-------------------------------|------------------------------------------------------------------------------------------------------------------------------------------------------------------------|
| Contact function              | Normally Closed (NC)                                                                                                                                                   |
| Approvals                     | EN 50131-2-6 Grade 2, Class IIIA,<br>VdS G 193513 Class B, INCERT<br>B-582-1003, SBSC 9-196, Class 2 ,<br>FG, F&P Danmark, NF&A2P, CNPP<br>2124030001A0, GRADE 2 + RTC |
| Contact rating                | 48 VDC / 500 mA / 10 VA                                                                                                                                                |
| Drill diameter mm             | 9-10                                                                                                                                                                   |
| Magnet type                   | Alnico 5                                                                                                                                                               |
| Mounting on steel             | Only with accessories                                                                                                                                                  |
| Make distance (wood) mm       | 27                                                                                                                                                                     |
| Make distance (steel) mm      | Depending from accessories used                                                                                                                                        |
| Tamper protection             | Yes                                                                                                                                                                    |
| Connection                    | Cable                                                                                                                                                                  |
| Housing material              | Al-alloy                                                                                                                                                               |
| Housing protection class      | IP 67                                                                                                                                                                  |
| Contact dimensions (L x Ø) mm | 37 x 11                                                                                                                                                                |
| Magnet dimensions (L x Ø) mm  | 37 x 11                                                                                                                                                                |
| Operating temperature         | -40 - +70 °C                                                                                                                                                           |
| Grade                         | 2                                                                                                                                                                      |