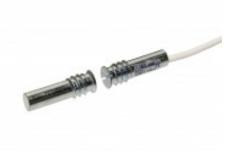

MC 240 is a universal magnetic contact with NC function that can be used in both alarm and access control systems for monitoring e.g. doors and windows against unauthorized opening. Both the contact and the magnet part are made of Al-alloy and formed in the shape of a threaded screw, which enables easy installation into wood or plastic. With our extensive range of installation accessories it is easy to install the contact either recessed or as a surface mount on metal and other materials. With appropriate accessories, the contact can even be installed in steel doors, safety valves, garage doors, etc. The contact part is sealed with special epoxy, making it water resistant.