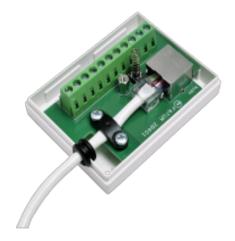

#### Complete junction box for installation of alarm and access systems.

Anti-tampering protected junction box with RJ 45 connector for shielded cable.

Designed for alarm and access systems and can be used for sliding doors or ports. The box is also fitted with cable strain relief and cable gland to protect the cable from wear.

The terminal block has 11 connections, 2 of which are intended for anti-tamper switch connection and 1 for the ground.

The box is flame-retardant according to UL 94 V-0.

The terminal has up to 2.5 mm2 screw connection with elevator function.