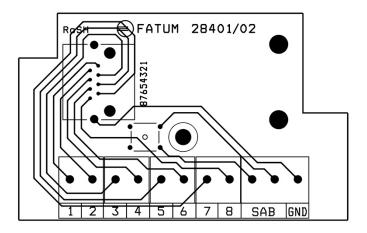

The terminal block has 11 connections, 2 of which are intended for anti-tamper switch connection and 1 is free.

The box is flame-retardant according to UL 94 V-0.