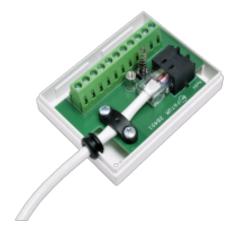

#### Complete junction box for installation of alarm and access systems.

Anti-tampering protected junction box with RJ 45 connector.

Designed for alarm and access systems and can be used for sliding doors or ports. The box is also fitted with cable strain relief and cable gland to protect the cable from wear.

The terminal block has 11 connections, 2 of which are intended for anti-tamper switch connection and 1 is free.

The box is flame-retardant according to UL 94 V-0.