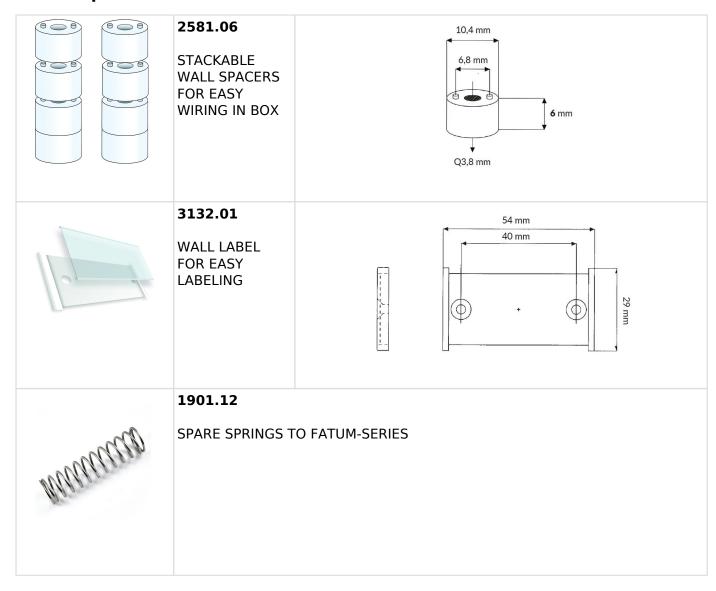

2 |
| Input max. load                   | 50 V / 1.5 A  |
| Tamper switch max. load           | 50 mA         |
| Anti-tamper protection            | Yes           |



#### Complete junction box for installation of alarm and access systems.

Anti-tampering protected junction box with RJ 45 connector.

Designed for alarm and access systems and can be used for sliding doors or ports. The box is also fitted with cable strain relief and cable gland to protect the cable from wear.

The terminal block has 11 connections, 2 of which are intended for anti-tamper switch connection and 1 is free.

The box is flame-retardant according to UL 94 V-0.



#### ORDERING INFORMATION

Model Description

28401.03 Junction Box Mini; RJ 45; Tamper Protected; Screw



### **Related products and accessories**