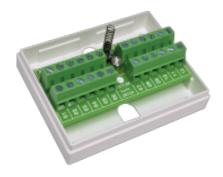

### Complete junction box for installation of alarm and access systems.

Anti-tampering protected junction box with 24 single pole terminals.

The terminal block is adapted to easily connect peripherals such as Alarmtech's magnetic contacts and glass break detectors.

The terminal block has 24 connections, 2 of which are intended for anti-tamper switch connection.

The box is flame-retardant according to UL 94 V-0.

The terminal has up to 1.5 mm2 screw connection with elevator function.