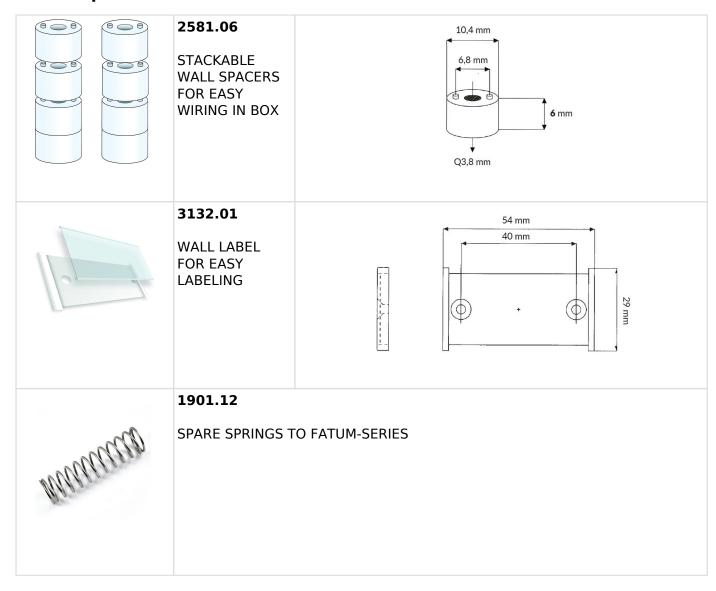

| 60 V / 2 A     |
| Tamper switch max. load           | 50 mA          |
| Anti-tamper protection            | Yes            |



### Complete junction box for installation of alarm and access systems.

Anti-tampering protected junction box with 24 single pole terminals.

The terminal block is adapted to easily connect peripherals such as Alarmtech's magnetic contacts and glass break detectors.

The terminal block has 24 connections, 2 of which are intended for anti-tamper switch connection.

The box is flame-retardant according to UL 94 V-0.

The terminal has up to 1.5 mm2 screw connection with elevator function.



#### **ORDERING INFORMATION**

Model Description

28124.03 Alarm Box Mini; 24 poles; Tamper protected; Screw terminal



## **Related products and accessories**