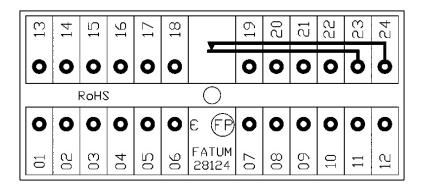

### Complete junction box for installation of alarm and access systems.

Anti-tampering protected junction box with 24 single pole terminals.

The terminal block is adapted to easily connect peripherals such as Alarmtech's magnetic contacts and glass break detectors.

The terminal block has 24 connections, 2 of which are intended for anti-tamper switch connection.

The box is flame-retardant according to UL 94 V-0.

The terminal has up to 1.5 mm2 screw connection with elevator function.