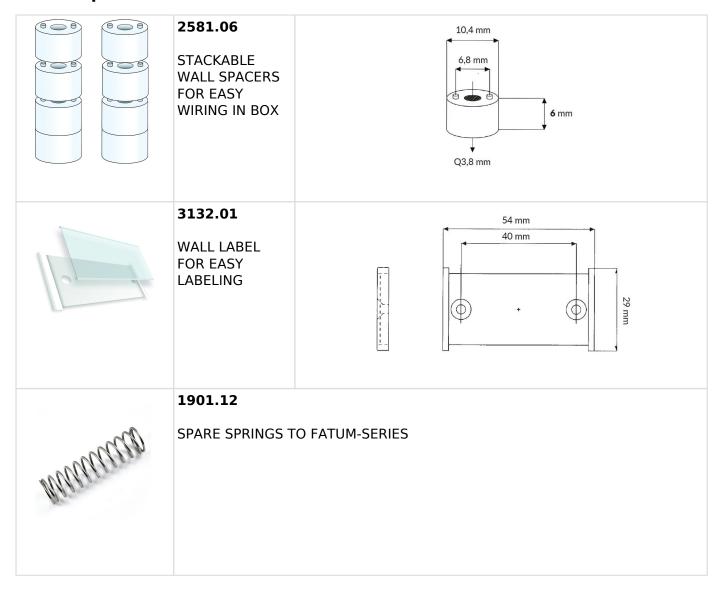

| 60 V / 2 A     |
| Tamper switch max. load           | 50 mA          |
| Anti-tamper protection            | Yes            |



### Complete junction box for installation of alarm and access systems.

Anti-tampering protected junction box with 20 single pole terminals.

The terminal block is adapted to easily connect peripherals such as Alarmtech's magnetic contacts and glass break detectors.

The terminal block has 20 connections, 2 of which are intended for anti-tamper switch connection.

The box is flame-retardant according to UL 94 V-0.

The terminal has up to 1.5 mm2 screw connection with elevator function.



#### **ORDERING INFORMATION**

Model Description

28120.03 Alarm Box Mini; 20 poles; Tamper Protected; Screw terminal



## **Related products and accessories**