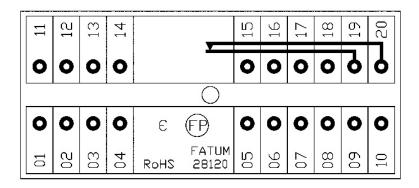

### Complete junction box for installation of alarm and access systems.

Anti-tampering protected junction box with 20 single pole terminals.

The terminal block is adapted to easily connect peripherals such as Alarmtech's magnetic contacts and glass break detectors.

The terminal block has 20 connections, 2 of which are intended for anti-tamper switch connection.

The box is flame-retardant according to UL 94 V-0.

The terminal has up to 1.5 mm2 screw connection with elevator function.