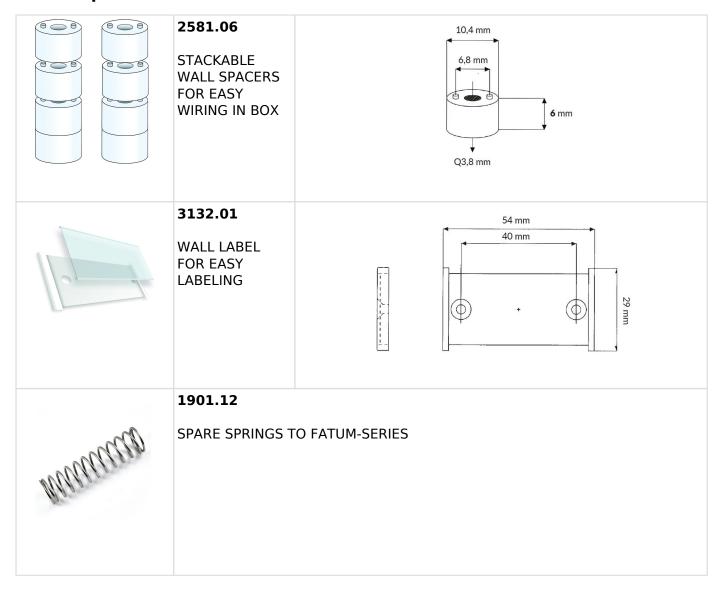

| 60 V / 2 A     |
| Tamper switch max. load           | 50 mA          |
| Anti-tamper protection            | Yes            |



### Complete junction box for installation of alarm and access systems.

Anti-tampering protected junction box with 12 single pole terminals.

The terminal block is adapted to easily connect peripherals such as Alarmtech's magnetic contacts and glass break detectors.

The terminal block has 12 connections, 2 of which are intended for anti-tamper switch connection.

The box is flame-retardant according to UL 94 V-0.

The terminal has up to 1.5 mm2 screw connection with elevator function.



#### ORDERING INFORMATION

Model Description

28112.03 Alarm Box Mini; 12 poles; Tamper Protected; Screw terminal



### **Related products and accessories**