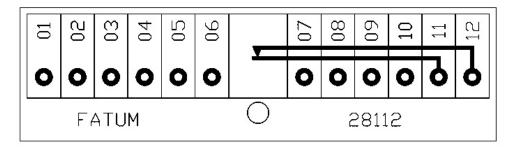

### Complete junction box for installation of alarm and access systems.

Anti-tampering protected junction box with 12 single pole terminals.

The terminal block is adapted to easily connect peripherals such as Alarmtech's magnetic contacts and glass break detectors.

The terminal block has 12 connections, 2 of which are intended for anti-tamper switch connection.

The box is flame-retardant according to UL 94 V-0.

The terminal has up to 1.5 mm2 screw connection with elevator function.