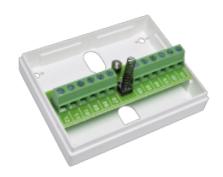

### Complete junction box for installation of alarm and access systems.

Anti-tampering protected junction box with 12 single pole terminals.

The terminal block is adapted to easily connect peripherals such as Alarmtech's magnetic contacts and glass break detectors.

The terminal block has 12 connections, 2 of which are intended for anti-tamper switch connection.

The box is flame-retardant according to UL 94 V-0.

The terminal has up to 1.5 mm2 screw connection with elevator function.