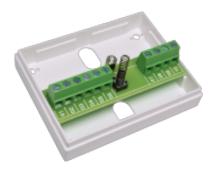

#### Complete junction box for installation of alarm and access systems.

Anti-tampering protected junction box with 10 single pole terminals.

The terminal block is adapted to easily connect peripherals such as Alarmtech's magnetic contacts and glass break detectors. The terminal block has 10 connections, 2 of which are intended for anti-tamper switch connection.

The box is flame-retardant according to UL 94 V-0.

The terminal has up to 1.5 mm2 screw connection with elevator function.