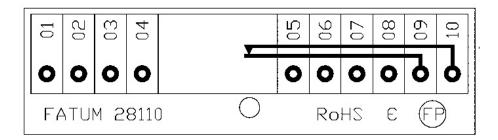

#### Complete junction box for installation of alarm and access systems.

Anti-tampering protected junction box with 10 single pole terminals.

The terminal block is adapted to easily connect peripherals such as Alarmtech's magnetic contacts and glass break detectors. The terminal block has 10 connections, 2 of which are intended for anti-tamper switch connection.