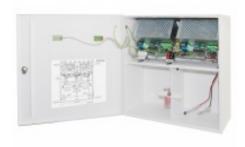

# Power supply unit, ViP, 24 V 13 A

Power supply unit with ViP (Voltage in Parallel) function, 24 VDC 13 A.

Power supply unit with ViP function can be connected in parallel to provide more power and redundancy and compensate for voltage drop in the cables. Space is provided for two 12 V/40 Ah accumulators in the metal box which also has opening and pry- off switches. The unit is protected against short-circuiting and overload. Mains failure, low output voltage, battery and fuse failure is indicated via LED and activates separate outputs with relays.

#### **Technical data**

| Approvals                            | EN 61000-6-1:2007, EN<br>61000-6-3:2007 +A1, EN<br>60950-1:2006+A11+A1+A12+A2,<br>CB TEST |
|--------------------------------------|-------------------------------------------------------------------------------------------|
| Supply voltage                       | 230 VAC                                                                                   |
| Output voltage                       | 27,6 VDC                                                                                  |
| Output current                       | 13 A                                                                                      |
| Space for accumulator (not included) | two 12 V/40 Ah                                                                            |
| Tamper protection                    | Opening and pry off switches                                                              |
| Housing material                     | Metal                                                                                     |
| Colour                               | White                                                                                     |
| Dimensions (L x W x H) mm            | 440 x 425 x 200                                                                           |