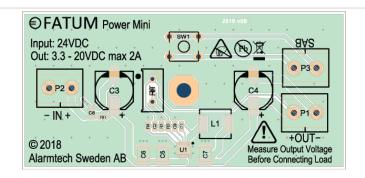

x 425 x 200                                                                           |
|                                                                                           |



Power supply unit with ViP (Voltage in Parallel) function, 24 VDC 10 A.

Power supply unit with ViP function can be connected in parallel to provide more power and redundancy and compensate for voltage drop in the cables. Space is provided for two 12 V/40 Ah accumulators in the metal box which also has opening and pry- off switches. The unit is protected against short-circuiting and overload. Mains failure, low output voltage, battery and fuse failure is indicated via LED and activates separate outputs with relays.



# **Related products and accessories**



## 28097

DC/DC Converter MINI 5-32 V -> 3-30 V





### 3097

Power X3 Terminal block for installation of alarm and access systems

DC / DC Converter 12-24 VDC -> 5V, 9V, 12V