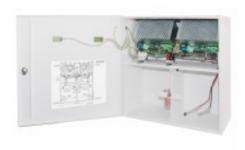

# PSV 24100-40

# Power supply unit, ViP, 24 V 10 A

Power supply unit with ViP (Voltage in Parallel) function, 24 VDC 10 A.

Power supply unit with ViP function can be connected in parallel to provide more power and redundancy and compensate for voltage drop in the cables. Space is provided for two 12 V/40 Ah accumulators in the metal box which also has opening and pry- off switches. The unit is protected against short-circuiting and overload. Mains failure, low output voltage, battery and fuse failure is indicated via LED and activates separate outputs with relays.