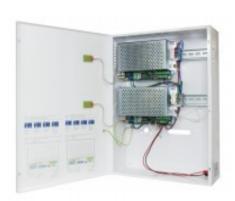

# Power supply unit, ViP, 24 V 10 A

Power supply unit with ViP (Voltage in Parallel) function, 24 VDC 10 A.

Power supply unit with ViP function can be connected in parallel to provide more power and redundancy and compensate for voltage drop in the cables. Space is provided for two 12 V/12 Ah accumulators in the metal box which also has opening and pry- off switches. The unit is protected against short-circuiting and overload. Mains failure, low output voltage, battery and fuse failure is indicated via LED and activates separate outputs with relays.

#### **Technical data**

| Approvals                            | EN 61000-6-1:2007, EN<br>61000-6-3:2007 +A1, EN<br>60950-1:2006+A11+A1+A12+A2,<br>CB TEST |
|--------------------------------------|-------------------------------------------------------------------------------------------|
| Supply voltage                       | 230 VAC                                                                                   |
| Output voltage                       | 27,6 VDC                                                                                  |
| Output current                       | 10 A                                                                                      |
| Space for accumulator (not included) | two 12 V/12 Ah                                                                            |
| Tamper protection                    | Opening and pry off switches                                                              |
| Housing material                     | Metal                                                                                     |
| Colour                               | White                                                                                     |
| Dimensions (L x W x H) mm            | 470 x 370 x 140                                                                           |
|                                      |                                                                                           |