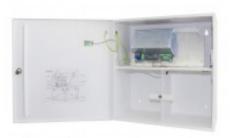

## PSV 2465-40

# Power supply unit, ViP, 24 V 6,5 A

Power supply unit with ViP (Voltage in Parallel) function, 24 VDC 6.5 A.

Power supply unit with ViP function that can be connected in parallel to provide more power and redundancy and compensate for voltage drop in the cables. Space is provided for two 12V /40Ah accumulators in the metal box which also has opening and pry-off switches. The unit is protected against short-circuiting and overload. Mains failure, low output voltage, battery and fuse failure is indicated via LED and activates separate outputs with relays.