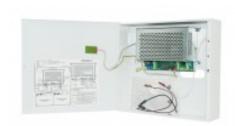

## PSV 2415-7

# Power supply unit, ViP, 24 V 1,5 A

Power supply unit with ViP (Voltage in Parallel) function, 24 VDC/ 1,5 A.

Power supply unit with ViP function can be connected in parallel to provide more power and redundancy and compensate for voltage drop in the cables. Space is provided for two 12V/7Ah accumulators in the metal box which also has opening and pry-off switches. The unit is protected against short-circuiting and overload.

Mains failure, low output voltage, battery and fuse failure is indicated via LED and activates separate outputs with relays.