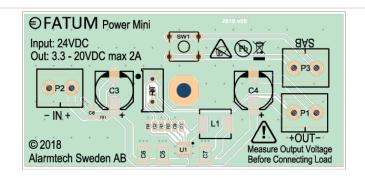

5 x 276 x 90                                                                           |
|                                                                                          |



Power supply unit with ViP (Voltage in Parallel) function, 24 VDC/ 1,5 A.

Power supply unit with ViP function can be connected in parallel to provide more power and redundancy and compensate for voltage drop in the cables. Space is provided for two 12V/7Ah accumulators in the metal box which also has opening and pry-off switches. The unit is protected against short-circuiting and overload.

Mains failure, low output voltage, battery and fuse failure is indicated via LED and activates separate outputs with relays.



## **Related products and accessories**



## 28097

DC/DC Converter MINI 5-32 V -> 3-30 V





### 3097

Power X3 Terminal block for installation of alarm and access systems

DC / DC Converter 12-24 VDC -> 5V, 9V, 12V