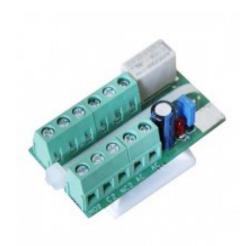

The RC 4 is a compact and universal relay card for AC or DC supply with dual alternating (NC / NO) relay function 2A. Connection is provided via screw terminal with self-lifting clamp.

Transistor control of the relay means a very low control signal is required (1 mA, 12V). The card has a high impedance input for controlling the relay. An activated relay is indicated via a LED.

Supplied with self-adhesive pad for easy installation.