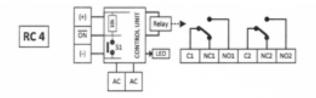

The RC 4 is a compact and universal relay card for AC or DC supply with dual alternating (NC / NO) relay function 2A. Connection is provided via screw terminal with self-lifting clamp.

Transistor control of the relay means a very low control signal is required (1 mA, 12V). The card has a high impedance input for controlling the relay. An activated relay is indicated via a LED.