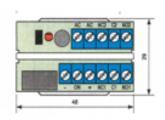

## **Technical data**

| Relay output                | 2 x NC/NO                               |
|-----------------------------|-----------------------------------------|
| Supply voltage              | 10-30 VDC                               |
| Current consumption         | 16 mA at 12 VDC / 21 mA at 30 VDC       |
| Contact rating              | 30 VDC / 2 A / 60 VA                    |
| Connection                  | Screw terminals with self-lifting clamp |
| Operating temperature range | -20 to +50°C                            |
| Dimensions (L x W x H) mm   | 48 x 29 x 16                            |
| Description                 | Relay card, 10-30 VDC                   |