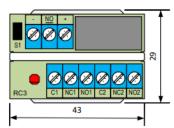

## RC 3

## **Technical data**

| Relay output                | 2 x NC/NO                     |
|-----------------------------|-------------------------------|
| Supply voltage              | 10-30 VDC                     |
| Current consumption         | 16 mA @12 VDC / 20 mA @30 VDC |
| Contact rating              | 30 VA, 30 V DC/AC, 1A         |
| Connection                  | Screw terminals               |
| Operating temperature range | -20 - +50°C                   |
| Dimensions (L x W x H) mm   | 43 x 29 x 15                  |
| Description                 | Relay card 10-30 V            |

The RC 3 is a very compact and universal relay card with dual alternating (NC / NO) relay function. Connection is provided via screw terminal with wire protection.

Transistor control of the relay means a very low control signal is required (1 mA, 12V). An activated relay is indicated via a LED.