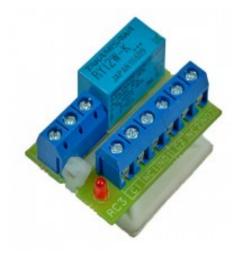

The RC 3 is a very compact and universal relay card with dual alternating (NC / NO) relay function. Connection is provided via screw terminal with wire protection.

Transistor control of the relay means a very low control signal is required (1 mA, 12V). An activated relay is indicated via a LED.