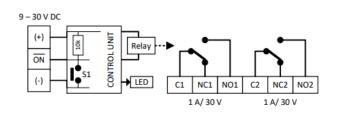

The RC 3 is a very compact and universal relay card with dual alternating (NC / NO) relay function. Connection is provided via screw terminal with wire protection.

Transistor control of the relay means a very low control signal is required (1 mA, 12V). An activated relay is indicated via a LED.