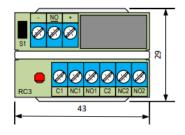

## **Technical data**

| Relay output                | 2 x NC/NO                     |
|-----------------------------|-------------------------------|
| Supply voltage              | 10-30 VDC                     |
| Current consumption         | 16 mA @12 VDC / 20 mA @30 VDC |
| Contact rating              | 30 VA, 30 V DC/AC, 1A         |
| Connection                  | Screw terminals               |
| Operating temperature range | -20 - +50°C                   |
| Dimensions (L x W x H) mm   | 43 x 29 x 15                  |
| Description                 | Relay card 10-30 V            |