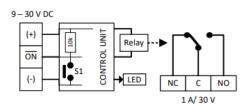

The RC 2 is a very compact and universal relay card with alternating (NC/NO) relay. Connection is provided via screw terminal with wire protection.

Transistor control of the relay means a very low control signal is required (1 mA). An activated relay is indicated via a LED.