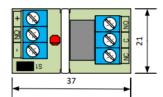

## **Technical data**

| Relay output                | NC/NO                             |
|-----------------------------|-----------------------------------|
| Supply voltage              | 10-30 VDC                         |
| Current consumption         | 16 mA at 12 VDC / 20 mA at 30 VDC |
| Contact rating              | 30 VA, 30 V DC/AC, 1A             |
| Connection                  | Screw terminals                   |
| Operating temperature range | -20 to +50°C                      |
| Dimensions (L x W x H) mm   | 37 x 21 x 13                      |
| Description                 | Relay card 10-30 V                |