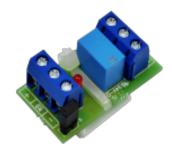

The RC 2 is a very compact and universal relay card with alternating (NC/NO) relay. Connection is provided via screw terminal with wire protection.

Transistor control of the relay means a very low control signal is required (1 mA). An activated relay is indicated via a LED.