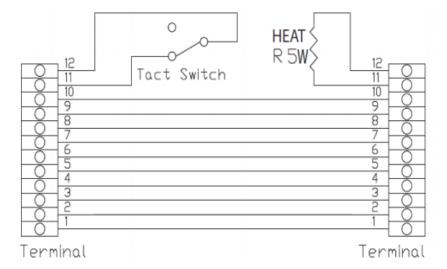

JB 24WH is a 24 terminal junction box in metal designed for use outside or in cold environments.

It is equipped with an internal heating element and tamper switch. The junction box is intended for alarm and access control systems where a more durable and safe box is needed. The cable entry is made of UV resistant plastic and allows for a cable diameter of 4.5–10 mm.