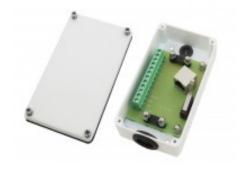

JB RJ45 is a junction box with a RJ45 jack and 12 terminals, 2 of which are intended for the tamper switch. The junction box is intended for alarm and access control systems where a more durable and safe box is needed.

There are 3 cable entries, at the top, bottom and back, for discreet installation. The box is also equipped with strain relief for the RJ45 connector. The screw terminals feature rising cage clamp for secure installation.