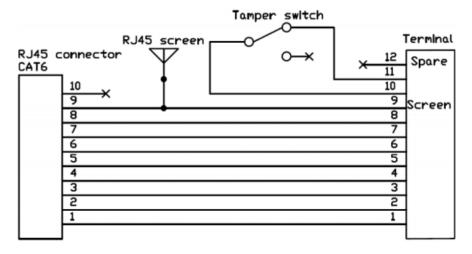

JB RJ45 is a junction box with a RJ45 jack and 12 terminals, 2 of which are intended for the tamper switch. The junction box is intended for alarm and access control systems where a more durable and safe box is needed.

There are 3 cable entries, at the top, bottom and back, for discreet installation. The box is also equipped with strain relief for the RJ45 connector. The screw terminals feature rising cage clamp for secure installation.