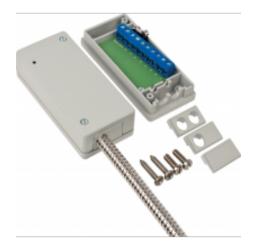

The JB 50 is a 10-terminal junction box in metal with tamper switch for connection of seismic detectors, where increased safety and durability is required.

The box has 10 screw terminals with wire protection, 2 of which are specified for the tamper switch. The box has an input for the stainless steel hose MC T2, T4 or T7, which locks with grooves inside the box for safe installation and operation. The box is easy to mount with screws.