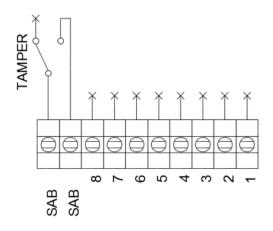

The JB 50 is a 10-terminal junction box in metal with tamper switch for connection of seismic detectors, where increased safety and durability is required.

The box has 10 screw terminals with wire protection, 2 of which are specified for the tamper switch. The box has an input for the stainless steel hose MC T2, T4 or T7, which locks with grooves inside the box for safe installation and operation. The box is easy to mount with screws.