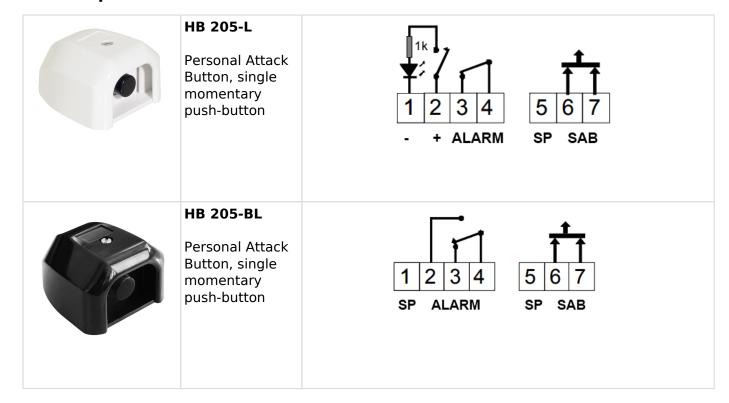

## **HB 205**

## Personal Attack Button, single momentary push-button

## **Technical data**

| Alarm output                | NC/NO              |
|-----------------------------|--------------------|
| Contact rating              | 30 VDC / 100 mA    |
| Alarm indication            | LED                |
| Tamper protection           | NC, 12 VDC / 50 mA |
| Connection                  | Screw terminals    |
| Housing material            | ABS Plastic        |
| Colour                      | White              |
| Operating temperature range | -10 to +55°C       |
| Housing protection class    | IP 31              |
| Dimensions (L x W x H) mm   | 62 x 50 x 35       |

The HB 205 is a personal attack button with momentary NC/NO function.

It has an anti-tamper switch to protect against unauthorised opening.