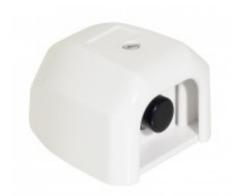

## **HB 205**

## Personal Attack Button, single momentary push-button

The HB 205 is a personal attack button with momentary NC/NO function.

It has an anti-tamper switch to protect against unauthorised opening.