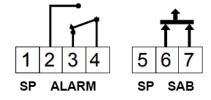

## **Technical data**

| Alarm output                | NC/NO              |
|-----------------------------|--------------------|
| Contact rating              | 30 VDC / 100 mA    |
| Alarm indication            | LED                |
| Tamper protection           | NC, 12 VDC / 50 mA |
| Connection                  | Screw terminals    |
| Housing material            | ABS Plastic        |
| Colour                      | White              |
| Operating temperature range | -10 to +55°C       |
| Housing protection class    | IP 31              |
| Dimensions (L x W x H) mm   | 62 x 50 x 35       |

The HB 205 is a personal attack button with momentary NC/NO function.

It has an anti-tamper switch to protect against unauthorised opening.