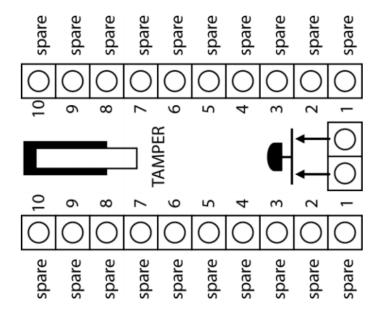

The JB 22 is a 22-pin junction box with antitamper switch. The box has 22 screw terminals with wire protection, 2 of which are intended for anti-tamper switch connection. The box is easy to install and has been developed to discreetly and simply connecting to a cable trunking system.