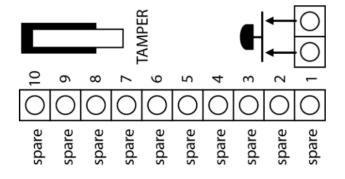

The JB 12 is a 12-pin junction box with antitamper switch. The box has 12 screw terminals with wire protection, 2 of which are intended for anti-tamper switch connection. The box is easy to install and has been developed to discreetly and simply connecting to a cable trunking system.