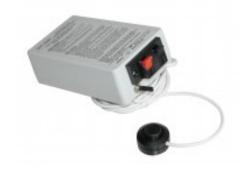

Hand-held test unit for glass break and vibration detectors. Generates two types of test signals, one for GD 300/GD 400 and one for VD 400 detectors. Also contains a 12V output for test of GD 300 and 400 series before mounting.

Easy to use and causes no damage to the test object.