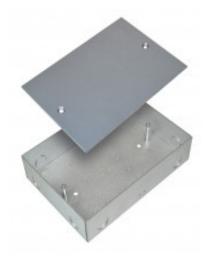

## **Technical data**

| Housing material          | Metal          |
|---------------------------|----------------|
| Dimensions (L x W x H) mm | 220 x 155 x 52 |

Recess box for wall mounting made of special steel (Magnelis) for mounting the VD 500 in concrete or in other hard surfaces. It is also adapted to be embedded in the wall.

The box is attached with supplied expansion bolts that provide a large detection range but also to level the box during assembly. The box has threaded holes for VD 500 and for mounting a connection box Fatum 28016.03. There are also ready-made "knockout holes" for a conduit pipe which makes installation easier. The box is equipped with an opening contact in order to provide extra security.