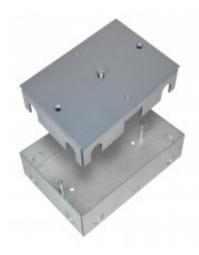

## **Technical data**

| Housing material          | Metal          |
|---------------------------|----------------|
| Dimensions (L x W x H) mm | 220 x 155 x 52 |

Recess box made of special steel (Magnelis) for mounting of VD 500 in the floor or other hard surfaces. It is designed for mounting and cast into the floor of the museum, vault, safe deposits and gold deposits, and to cope with the pressure of a golden chariot at 5 tons. The box has threaded holes for VD 500 and for mounting a connection box Fatum 28016.03.

The box is attached with supplied expansion bolts that provide a large detection range but also to level the box during assembly. There are also ready-made "knockout holes" for a conduit pipe which makes installation easier. The box is equipped with an opening contact in order to provide extra security.